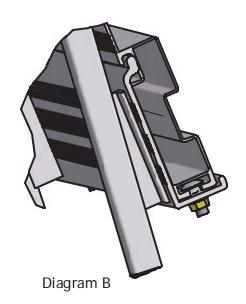

## <u>Installation procedure</u>

The following tool will be needed: 9/16" wrench

- 1. Insert head of carriage bolts into raceway on the underside of the rail and slide to desired location on dock. **Per diagram A**.
- 2. Slide ladder bracket into dock rail and put carriage bolts into bracket and attach flange nuts. Per diagram B.
- **3.** Take 9/16" wrench and tighten flange nut.