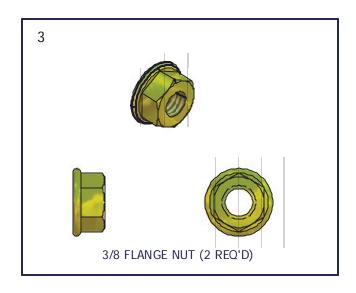

| PARTS LIST |     |                 |                      |
|------------|-----|-----------------|----------------------|
| ITEM       | QTY | PART NUMBER     | DESCRIPTION          |
| 1          | 1   | VM-013 / VM-014 | LADDER FRAME         |
| 2          | 2   | HD-00059        | 3-8 X 1 SS CAR       |
| 3          | 2   | HD-00056        | 3/8 BRASS FLANGE NUT |

## <u>Installation procedure</u>

The following tool will be needed: 9/16" wrench

- 1. Insert head of carriage bolts into raceway on the underside of the rail and slide to desired location on dock. **Per diagram A**.
- 2. Slide ladder bracket into dock rail and put carriage bolts into bracket and attach flange nuts. Per diagram B.
- **3.** Take 9/16" wrench and tighten flange nut.