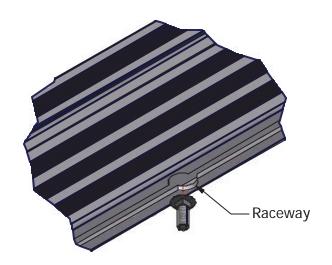

## <u>Installation procedure</u>

The following tool will be needed: 9/16" wrench

- 1. Insert head of carriage bolts into raceway on the underside of the rail and slide to desired location on dock. **Per diagram A**.
- 2. Slide ladder bracket into dock rail and put carriage bolts into bracket and attach flange nuts. Per diagram B.
- **3.** Take 9/16" wrench and tighten flange nut.