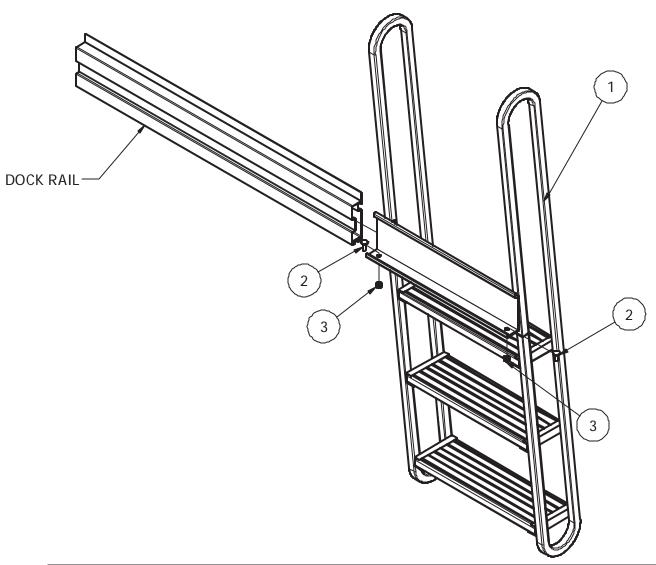

| PARTS LIST |     |                 |                      |
|------------|-----|-----------------|----------------------|
| ITEM       | QTY | PART NUMBER     | DESCRIPTION          |
| 1          | 1   | VM-013 / VM-014 | LADDER FRAME         |
| 2          | 2   | HD-00059        | 3-8 X 1 SS CAR       |
| 3          | 2   | HD-00056        | 3/8 BRASS FLANGE NUT |

## <u>Installation procedure</u>

The following tool will be needed: 9/16" wrench

- 1. Insert head of carriage bolts into raceway on the underside of the rail and slide to desired location on dock. **Per diagram A**.
- 2. Slide ladder bracket into dock rail and put carriage bolts into bracket and attach flange nuts. Per diagram B.
- **3.** Take 9/16" wrench and tighten flange nut.