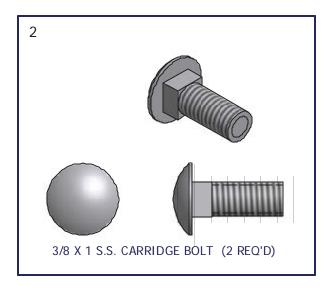

| PARTS LIST |     |                 |                      |
|------------|-----|-----------------|----------------------|
| ITEM       | QTY | PART NUMBER     | DESCRIPTION          |
| 1          | 1   | VM-013 / VM-014 | LADDER FRAME         |
| 2          | 2   | HD-00059        | 3-8 X 1 SS CAR       |
| 3          | 2   | HD-00056        | 3/8 BRASS FLANGE NUT |

## <u>Installation procedure</u>

The following tool will be needed: 9/16" wrench

- 1. Insert head of carriage bolts into raceway on the underside of the rail and slide to desired location on dock. **Per diagram A**.
- 2. Slide ladder bracket into dock rail and put carriage bolts into bracket and attach flange nuts. Per diagram B.
- **3.** Take 9/16" wrench and tighten flange nut.