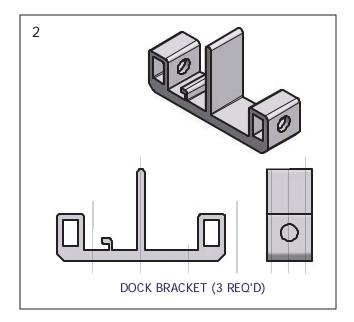

## 4 And 5 Corners

| PARTS LIST |     |             |                              |
|------------|-----|-------------|------------------------------|
| ITEM       | QTY | PART NUMBER | DESCRIPTION                  |
| 1          | 1   | VM-022 A    | CORNER FRAME                 |
| 2          | 3   | VM-112      | DOCK BRACKET                 |
| 3          | 6   | HD-00058    | 1/2 SQ NUT BRASS             |
| 4          | 3   | HD-00060    | 1/2 X 1 1/4 SQ HEAD BOLT S/S |
| 5          | 3   | HD-00159    | 5 PRONG KNOB                 |