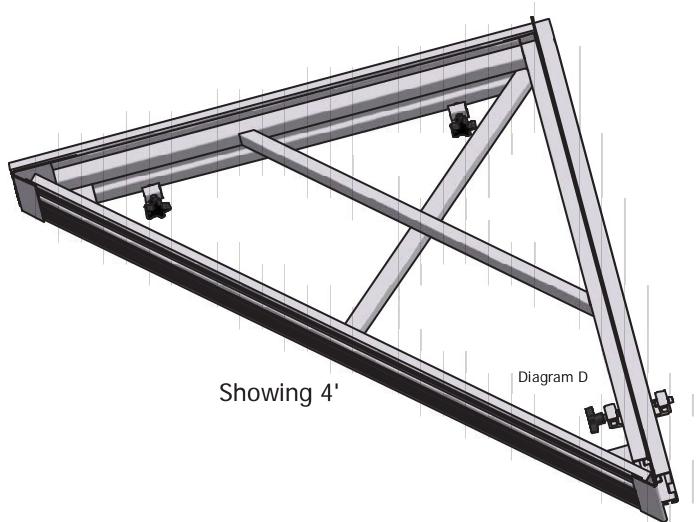

## Installation procedure

The following tool will be needed: 9/16" wrench

- 1. Take connector brackets, slide square nuts into it and start set bolts to keep nuts in place. Per diagram A.
- **2.** Repeat step one for other 2 brackets.
- **3.** Take first bracket to location for corner frame, put 8" or closer (*to corner point of docks*) and put bracket on dock. Tighten one set bolt with ½" wrench. **Per diagram B.**
- **4.** Take next bracket; measure out from corner point of docks 36" for a 4' corner frame or 48" for a 5' corner frame and tighten one set bolt with ½" wrench. **Per diagram B-1.**
- **5.** Repeat step 4 for last bracket.
- 6. Set corner into brackets and tighten set screws with ½" wrench. Per diagram D.
- 7. Set deck panel into place.