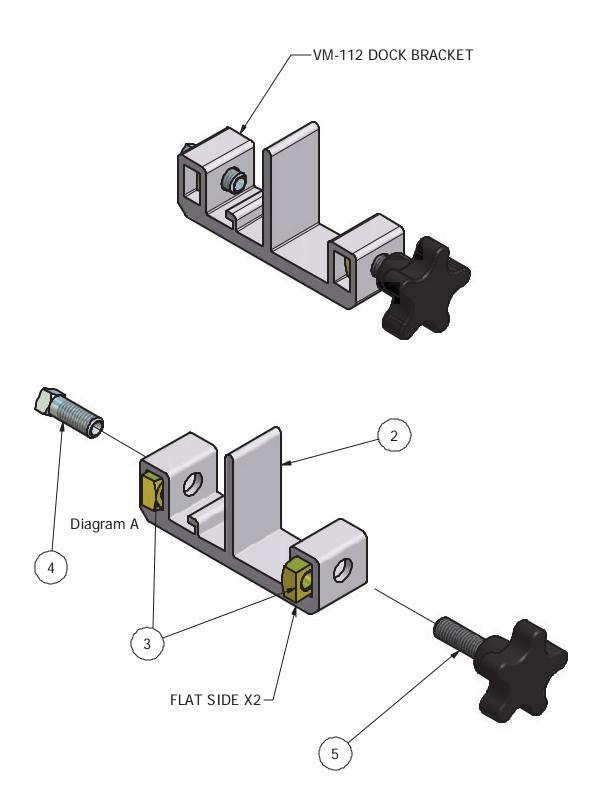

## 4 And 5 Corners

| PARTS LIST |     |             |                              |
|------------|-----|-------------|------------------------------|
| ITEM       | QTY | PART NUMBER | DESCRIPTION                  |
| 1          | 1   | VM-022 A    | CORNER FRAME                 |
| 2          | 3   | VM-112      | DOCK BRACKET                 |
| 3          | 6   | HD-00058    | 1/2 SQ NUT BRASS             |
| 4          | 3   | HD-00060    | 1/2 X 1 1/4 SQ HEAD BOLT S/S |
| 5          | 3   | HD-00159    | 5 PRONG KNOB                 |

## Installation procedure

The following tool will be needed: 9/16" wrench

- 1. Take connector brackets, slide square nuts into it and start set bolts to keep nuts in place. Per diagram A.
- **2.** Repeat step one for other 2 brackets.
- **3.** Take first bracket to location for corner frame, put 8" or closer (*to corner point of docks*) and put bracket on dock. Tighten one set bolt with ½" wrench. **Per diagram B.**
- **4.** Take next bracket; measure out from corner point of docks 36" for a 4' corner frame or 48" for a 5' corner frame and tighten one set bolt with ½" wrench. **Per diagram B-1.**
- **5.** Repeat step 4 for last bracket.
- 6. Set corner into brackets and tighten set screws with ½" wrench. Per diagram D.
- 7. Set deck panel into place.