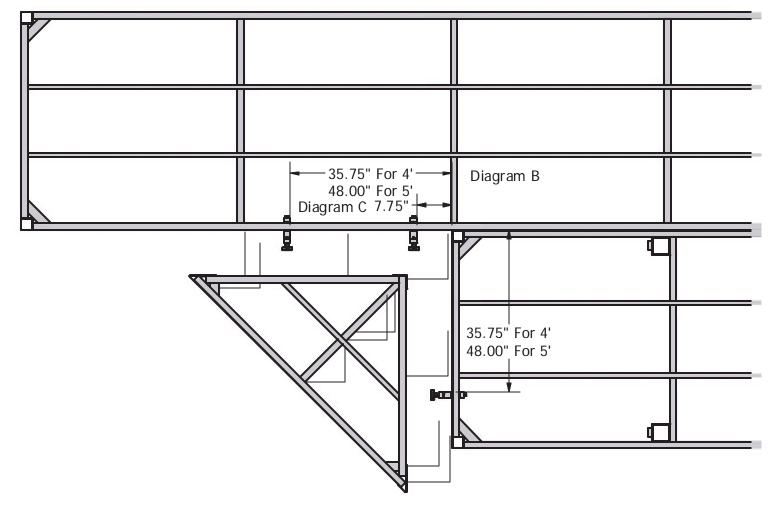

## Installation procedure

The following tool will be needed: 9/16" wrench

- 1. Take connector brackets, slide square nuts into it and start set bolts to keep nuts in place. Per diagram A.
- **2.** Repeat step one for other 2 brackets.
- **3.** Take first bracket to location for corner frame, put 8" or closer (*to corner point of docks*) and put bracket on dock. Tighten one set bolt with ½" wrench. **Per diagram B.**
- **4.** Take next bracket; measure out from corner point of docks 36" for a 4' corner frame or 48" for a 5' corner frame and tighten one set bolt with ½" wrench. **Per diagram B-1.**
- **5.** Repeat step 4 for last bracket.
- 6. Set corner into brackets and tighten set screws with ½" wrench. Per diagram D.
- 7. Set deck panel into place.