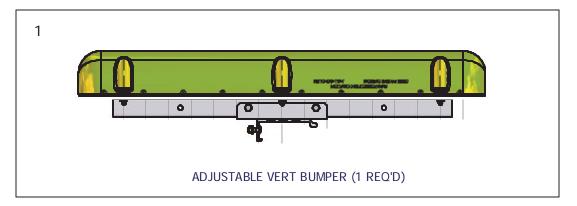

| PARTS LIST |     |             |                      |
|------------|-----|-------------|----------------------|
| ITEM       | QTY | PART NUMBER | DESCRIPTION          |
| 1          | 1   | VM-076-0    | 36 VERT BUMPER       |
| 2          | 2   | HD-00056    | FLANGE NUT BRASS     |
| 3          | 2   | HD-00059    | 3-8 X 1 SS CAR (S/S) |