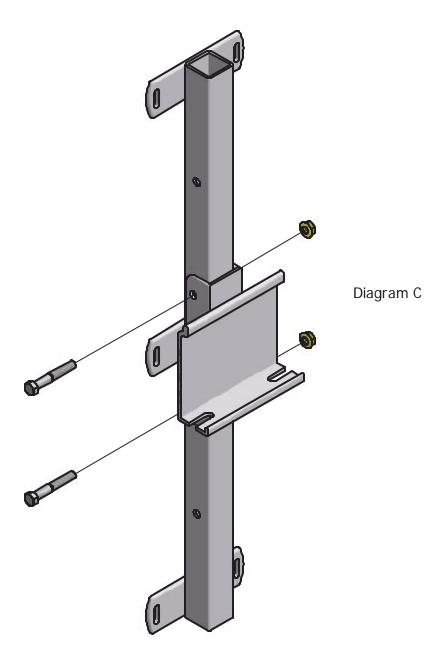

## Installation procedure

The following tools will be needed: 2-9/16" wrenches

- Insert head of carriage bolt into raceway on the underside of dock rail and slide to desired location on dock. Per diagram A.
- 2. Slide bracket into dock rail, put carriage bolts into bracket and attach flange nuts. **Per diagram B**.
- **3.** Take 9/16" wrench and tighten flange nuts.
- **4.** If adjustment is needed for height of vertical bumper-loosen 2-3/8"x2 ¾" bolts and remove, adjust bracket to desired height- replace bolts, nuts and tighten. **Per diagram C.**