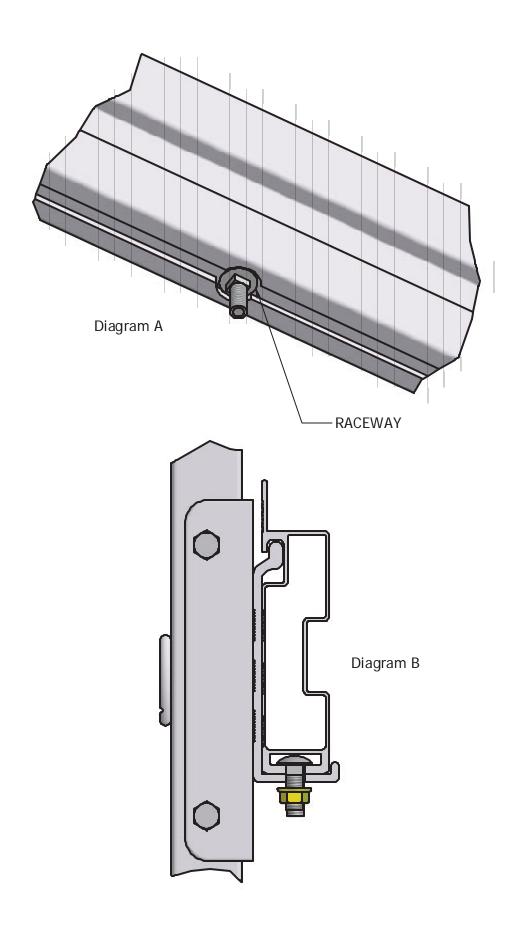

## Installation procedure

The following tools will be needed: 2-9/16" wrenches

- Insert head of carriage bolt into raceway on the underside of dock rail and slide to desired location on dock. Per diagram A.
- 2. Slide bracket into dock rail, put carriage bolts into bracket and attach flange nuts. **Per diagram B**.
- **3.** Take 9/16" wrench and tighten flange nuts.
- **4.** If adjustment is needed for height of vertical bumper-loosen 2-3/8"x2 ¾" bolts and remove, adjust bracket to desired height- replace bolts, nuts and tighten. **Per diagram C.**