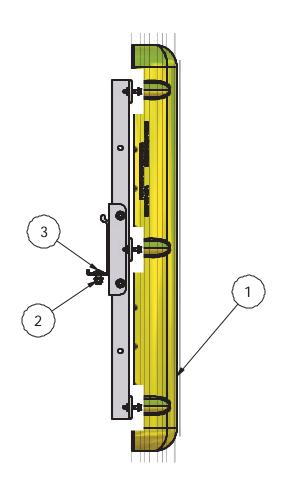

## Installation procedure

The following tools will be needed: 2-9/16" wrenches

- Insert head of carriage bolt into raceway on the underside of dock rail and slide to desired location on dock. Per diagram A.
- 2. Slide bracket into dock rail, put carriage bolts into bracket and attach flange nuts. **Per diagram B**.
- **3.** Take 9/16" wrench and tighten flange nuts.
- **4.** If adjustment is needed for height of vertical bumper-loosen 2-3/8"x2 ¾" bolts and remove, adjust bracket to desired height- replace bolts, nuts and tighten. **Per diagram C.**