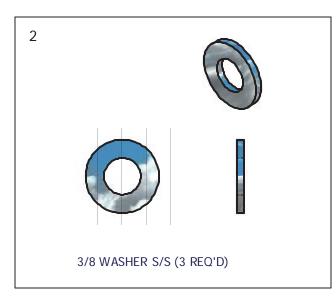

| PARTS LIST |     |               |                           |
|------------|-----|---------------|---------------------------|
| ITEM       | QTY | PART NUMBER   | DESCRIPTION               |
| 1          | 1   | VM-075/VM-093 | HORIZONTAL BUMPER         |
| 2          | 3   | HD-00108      | 3/8 X .875 SS FLAT WASHER |
| 3          | 3   | HD-00056      | 3/8 BRASS FLANGE NUT      |
| 4          | 3   | HD-00059      | 3/8 X 1 SS CAR            |

## Installation procedure

The following tool will be needed: 9/16" wrench

- 1. Insert head of carriage bolts into raceway on the underside of the rail and slide to desired location on dock. **Per diagram A**.
- 2. Slide bumper into dock rail per diagram, put carriage bolts into bumper and attach washers and flange nuts. **Per diagram B.**
- **3.** Take 9/16 wrench and tighten flange nut.