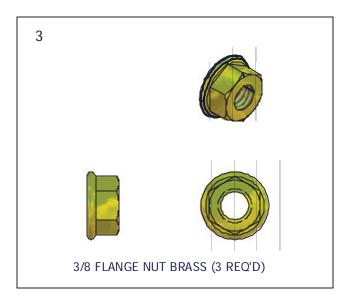

| PARTS LIST |     |               |                           |
|------------|-----|---------------|---------------------------|
| ITEM       | QTY | PART NUMBER   | DESCRIPTION               |
| 1          | 1   | VM-075/VM-093 | HORIZONTAL BUMPER         |
| 2          | 3   | HD-00108      | 3/8 X .875 SS FLAT WASHER |
| 3          | 3   | HD-00056      | 3/8 BRASS FLANGE NUT      |
| 4          | 3   | HD-00059      | 3/8 X 1 SS CAR            |

## Installation procedure

The following tool will be needed: 9/16" wrench

- 1. Insert head of carriage bolts into raceway on the underside of the rail and slide to desired location on dock. **Per diagram A**.
- 2. Slide bumper into dock rail per diagram, put carriage bolts into bumper and attach washers and flange nuts. **Per diagram B.**
- **3.** Take 9/16 wrench and tighten flange nut.