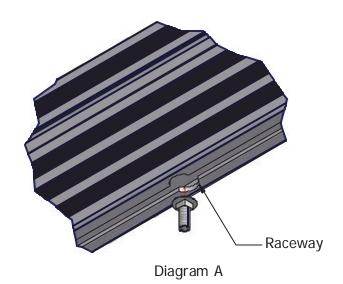

## Installation procedure

The following tool will be needed: 9/16" wrench

- 1. Insert head of carriage bolts into raceway on the underside of the rail and slide to desired location on dock. **Per diagram A**.
- 2. Slide bumper into dock rail per diagram, put carriage bolts into bumper and attach washers and flange nuts. **Per diagram B.**
- **3.** Take 9/16 wrench and tighten flange nut.