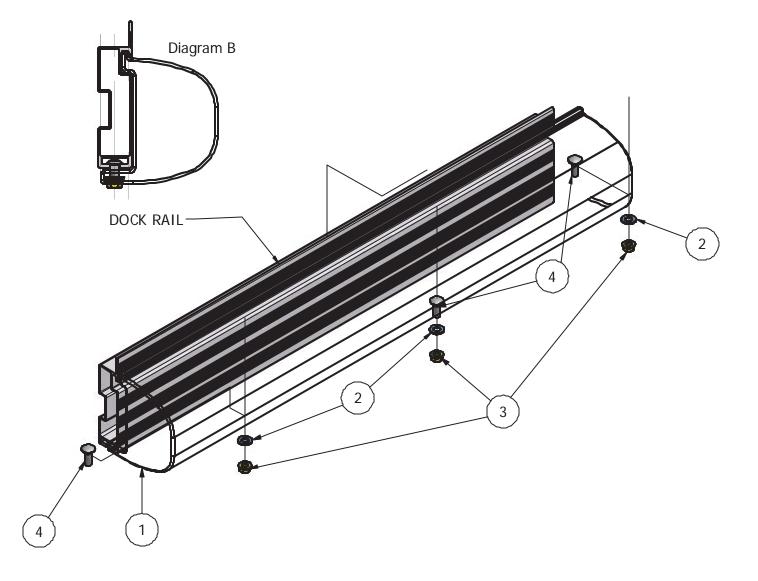

| PARTS LIST |     |               |                           |
|------------|-----|---------------|---------------------------|
| ITEM       | QTY | PART NUMBER   | DESCRIPTION               |
| 1          | 1   | VM-075/VM-093 | HORIZONTAL BUMPER         |
| 2          | 3   | HD-00108      | 3/8 X .875 SS FLAT WASHER |
| 3          | 3   | HD-00056      | 3/8 BRASS FLANGE NUT      |
| 4          | 3   | HD-00059      | 3/8 X 1 SS CAR            |

## Installation procedure

The following tool will be needed: 9/16" wrench

- 1. Insert head of carriage bolts into raceway on the underside of the rail and slide to desired location on dock. **Per diagram A**.
- 2. Slide bumper into dock rail per diagram, put carriage bolts into bumper and attach washers and flange nuts. **Per diagram B.**
- **3.** Take 9/16 wrench and tighten flange nut.