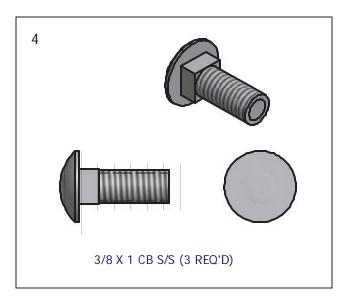

| PARTS LIST |     |               |                           |
|------------|-----|---------------|---------------------------|
| ITEM       | QTY | PART NUMBER   | DESCRIPTION               |
| 1          | 1   | VM-075/VM-093 | HORIZONTAL BUMPER         |
| 2          | 3   | HD-00108      | 3/8 X .875 SS FLAT WASHER |
| 3          | 3   | HD-00056      | 3/8 BRASS FLANGE NUT      |
| 4          | 3   | HD-00059      | 3/8 X 1 SS CAR            |

## Installation procedure

The following tool will be needed: 9/16" wrench

- 1. Insert head of carriage bolts into raceway on the underside of the rail and slide to desired location on dock. **Per diagram A**.
- 2. Slide bumper into dock rail per diagram, put carriage bolts into bumper and attach washers and flange nuts. **Per diagram B.**
- **3.** Take 9/16 wrench and tighten flange nut.