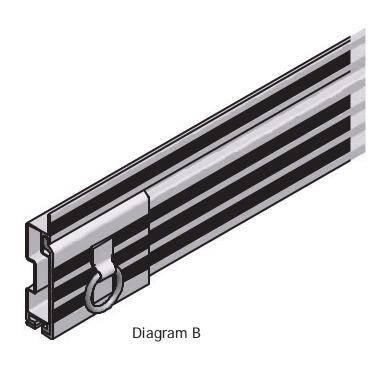

## **Installation procedure**

The following tool will be needed: 9/16" wrench

- 1. Insert head of carriage bolt into raceway on the underside of dock rail and slide to desired location on dock. **Per diagram A.**
- 2. Slide bracket into dock rail, put carriage bolts into bracket and attach flange nuts. **Per diagram B**.
- **3.** Take 9/16" wrench and tighten flange nuts.