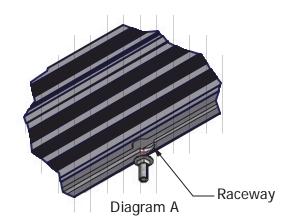

## **Installation procedure**

The following tool will be needed: 9/16" wrench

- 1. Insert head of carriage bolt into raceway on the underside of dock rail and slide to desired location on dock. **Per diagram A.**
- 2. Slide bracket into dock rail, put carriage bolts into bracket and attach flange nuts. **Per diagram B**.
- **3.** Take 9/16" wrench and tighten flange nuts.