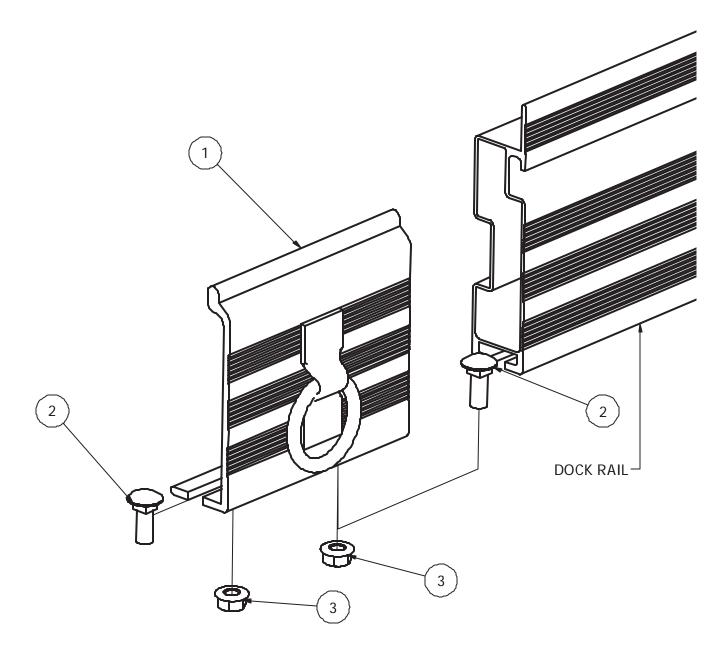

| PARTS LIST |     |             |                      |
|------------|-----|-------------|----------------------|
| ITEM       | QTY | PART NUMBER | DESCRIPTION          |
| 1          | 1   | VM-012-A    | MOORING RING         |
| 2          | 2   | HD-00059    | 3-8 X 1 SS CAR       |
| 3          | 2   | HD-00056    | 3/8 BRASS FLANGE NUT |

## **Installation procedure**

The following tool will be needed: 9/16" wrench

- 1. Insert head of carriage bolt into raceway on the underside of dock rail and slide to desired location on dock. **Per diagram A.**
- 2. Slide bracket into dock rail, put carriage bolts into bracket and attach flange nuts. **Per diagram B**.
- **3.** Take 9/16" wrench and tighten flange nuts.