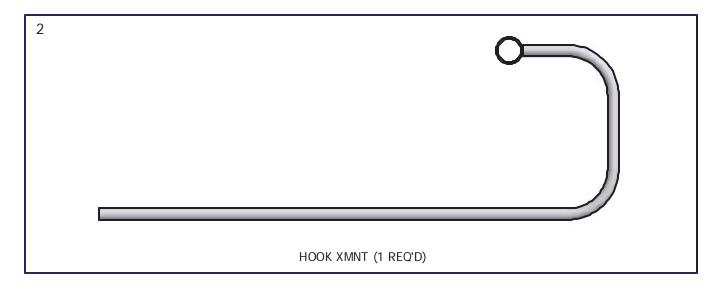

## **Plant Hanger**

| PARTS LIST |     |             |                      |
|------------|-----|-------------|----------------------|
| ITEM       | QTY | PART NUMBER | DESCRIPTION          |
| 1          | 1   | VM-114-03   | BASE XMNT            |
| 2          | 1   | VM-114-05   | HOOK XMNT            |
| 3          | 1   | HD-00058    | 1/2 SQ_NUT BRASS     |
| 4          | 2   | HD-00056    | 3/8 BRASS FLANGE NUT |
| 5          | 2   | HD-00059    | 3/8 X 1 CAR (SS)     |
| 6          | 1   | HD-00159    | 5 PRONG KNOB         |