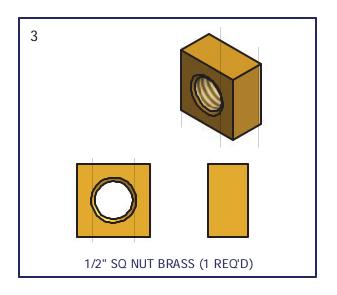

## **Plant Hanger**

| PARTS LIST |     |             |                      |
|------------|-----|-------------|----------------------|
| ITEM       | QTY | PART NUMBER | DESCRIPTION          |
| 1          | 1   | VM-114-03   | BASE XMNT            |
| 2          | 1   | VM-114-05   | HOOK XMNT            |
| 3          | 1   | HD-00058    | 1/2 SQ_NUT BRASS     |
| 4          | 2   | HD-00056    | 3/8 BRASS FLANGE NUT |
| 5          | 2   | HD-00059    | 3/8 X 1 CAR (SS)     |
| 6          | 1   | HD-00159    | 5 PRONG KNOB         |

## **Installation procedure**

The following tool will be needed: 9/16" wrench

- Insert head of carriage bolts into raceway on the underside of the rail and slide to desired location on dock. Per diagram A
- 2. Slide bracket into dock rail and put carriage bolts into bracket and attach flange nuts. Per diagram B.
- 3. Take 9/16" wrench and tighten flange nut.
- **4.** Put square nut into channel, thread 5 prong knob through nut and start into upright post.
- 5. Slide upper tube into upright post, set to desired location and tighten 5 prong knob. Per diagram C.