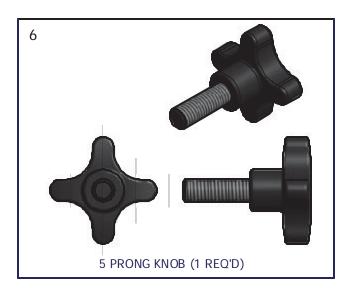

## **Plant Hanger**

| PARTS LIST |     |             |                      |
|------------|-----|-------------|----------------------|
| ITEM       | QTY | PART NUMBER | DESCRIPTION          |
| 1          | 1   | VM-114-03   | BASE XMNT            |
| 2          | 1   | VM-114-05   | HOOK XMNT            |
| 3          | 1   | HD-00058    | 1/2 SQ_NUT BRASS     |
| 4          | 2   | HD-00056    | 3/8 BRASS FLANGE NUT |
| 5          | 2   | HD-00059    | 3/8 X 1 CAR (SS)     |
| 6          | 1   | HD-00159    | 5 PRONG KNOB         |

## **Installation procedure**

The following tool will be needed: 9/16" wrench

- Insert head of carriage bolts into raceway on the underside of the rail and slide to desired location on dock. Per diagram A
- 2. Slide bracket into dock rail and put carriage bolts into bracket and attach flange nuts. Per diagram B.
- 3. Take 9/16" wrench and tighten flange nut.
- **4.** Put square nut into channel, thread 5 prong knob through nut and start into upright post.
- 5. Slide upper tube into upright post, set to desired location and tighten 5 prong knob. Per diagram C.