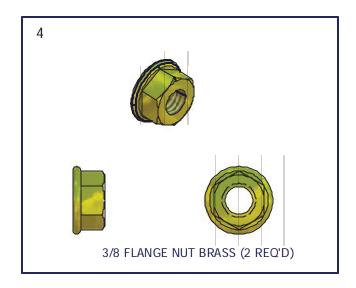

## **Plant Hanger**

| PARTS LIST |     |             |                      |
|------------|-----|-------------|----------------------|
| ITEM       | QTY | PART NUMBER | DESCRIPTION          |
| 1          | 1   | VM-114-03   | BASE XMNT            |
| 2          | 1   | VM-114-05   | HOOK XMNT            |
| 3          | 1   | HD-00058    | 1/2 SQ_NUT BRASS     |
| 4          | 2   | HD-00056    | 3/8 BRASS FLANGE NUT |
| 5          | 2   | HD-00059    | 3/8 X 1 CAR (SS)     |
| 6          | 1   | HD-00159    | 5 PRONG KNOB         |

## **Installation procedure**

The following tool will be needed: 9/16" wrench

- Insert head of carriage bolts into raceway on the underside of the rail and slide to desired location on dock. Per diagram A
- 2. Slide bracket into dock rail and put carriage bolts into bracket and attach flange nuts. Per diagram B.
- 3. Take 9/16" wrench and tighten flange nut.
- **4.** Put square nut into channel, thread 5 prong knob through nut and start into upright post.
- 5. Slide upper tube into upright post, set to desired location and tighten 5 prong knob. Per diagram C.