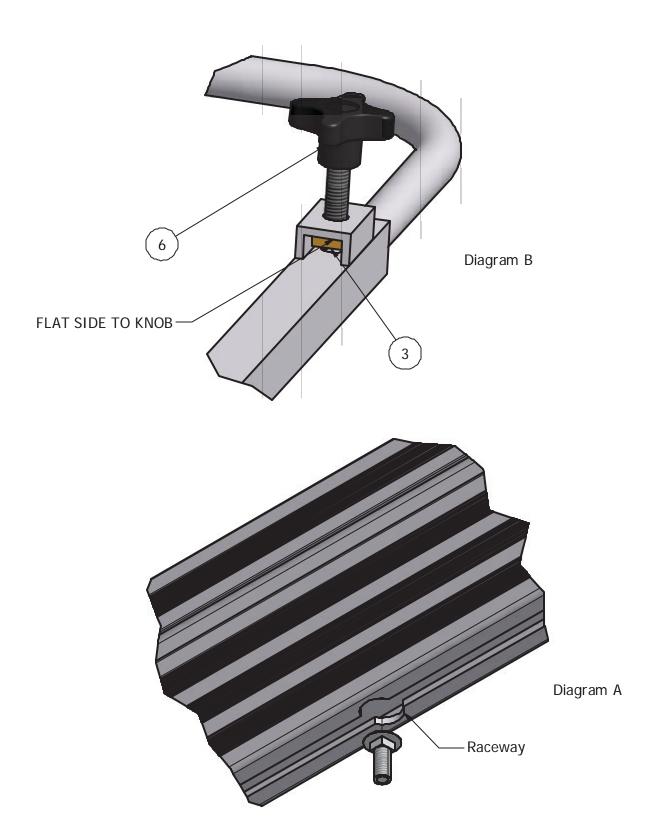

## **Installation procedure**

The following tool will be needed: 9/16" wrench

- Insert head of carriage bolts into raceway on the underside of the rail and slide to desired location on dock. Per diagram A
- 2. Slide bracket into dock rail and put carriage bolts into bracket and attach flange nuts. Per diagram B.
- 3. Take 9/16" wrench and tighten flange nut.
- **4.** Put square nut into channel, thread 5 prong knob through nut and start into upright post.
- 5. Slide upper tube into upright post, set to desired location and tighten 5 prong knob. Per diagram C.