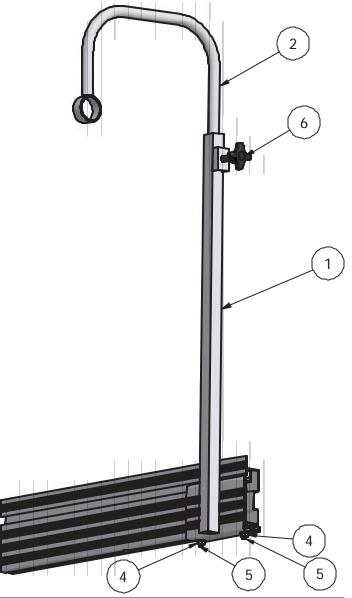

## **Plant Hanger**

| PARTS LIST |     |             |                      |
|------------|-----|-------------|----------------------|
| ITEM       | QTY | PART NUMBER | DESCRIPTION          |
| 1          | 1   | VM-114-03   | BASE XMNT            |
| 2          | 1   | VM-114-05   | HOOK XMNT            |
| 3          | 1   | HD-00058    | 1/2 SQ_NUT BRASS     |
| 4          | 2   | HD-00056    | 3/8 BRASS FLANGE NUT |
| 5          | 2   | HD-00059    | 3/8 X 1 CAR (SS)     |
| 6          | 1   | HD-00159    | 5 PRONG KNOB         |

## **Installation procedure**

The following tool will be needed: 9/16" wrench

- Insert head of carriage bolts into raceway on the underside of the rail and slide to desired location on dock. Per diagram A
- 2. Slide bracket into dock rail and put carriage bolts into bracket and attach flange nuts. Per diagram B.
- 3. Take 9/16" wrench and tighten flange nut.
- **4.** Put square nut into channel, thread 5 prong knob through nut and start into upright post.
- 5. Slide upper tube into upright post, set to desired location and tighten 5 prong knob. Per diagram C.