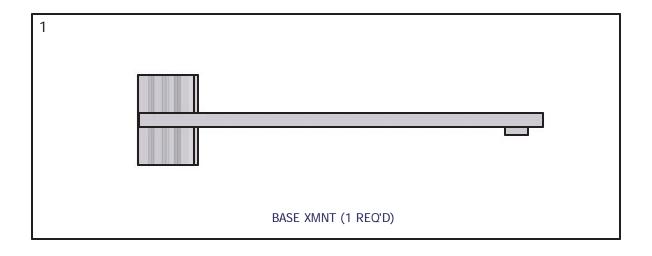

## **Plant Hanger**

| PARTS LIST |     |             |                      |
|------------|-----|-------------|----------------------|
| ITEM       | QTY | PART NUMBER | DESCRIPTION          |
| 1          | 1   | VM-114-03   | BASE XMNT            |
| 2          | 1   | VM-114-05   | HOOK XMNT            |
| 3          | 1   | HD-00058    | 1/2 SQ_NUT BRASS     |
| 4          | 2   | HD-00056    | 3/8 BRASS FLANGE NUT |
| 5          | 2   | HD-00059    | 3/8 X 1 CAR (SS)     |
| 6          | 1   | HD-00159    | 5 PRONG KNOB         |