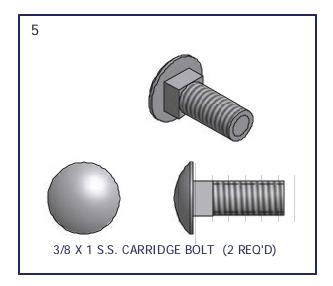

## **Plant Hanger**

| PARTS LIST |     |             |                      |
|------------|-----|-------------|----------------------|
| ITEM       | QTY | PART NUMBER | DESCRIPTION          |
| 1          | 1   | VM-114-03   | BASE XMNT            |
| 2          | 1   | VM-114-05   | HOOK XMNT            |
| 3          | 1   | HD-00058    | 1/2 SQ_NUT BRASS     |
| 4          | 2   | HD-00056    | 3/8 BRASS FLANGE NUT |
| 5          | 2   | HD-00059    | 3/8 X 1 CAR (SS)     |
| 6          | 1   | HD-00159    | 5 PRONG KNOB         |

## **Installation procedure**

The following tool will be needed: 9/16" wrench

- Insert head of carriage bolts into raceway on the underside of the rail and slide to desired location on dock. Per diagram A
- 2. Slide bracket into dock rail and put carriage bolts into bracket and attach flange nuts. Per diagram B.
- 3. Take 9/16" wrench and tighten flange nut.
- **4.** Put square nut into channel, thread 5 prong knob through nut and start into upright post.
- 5. Slide upper tube into upright post, set to desired location and tighten 5 prong knob. Per diagram C.