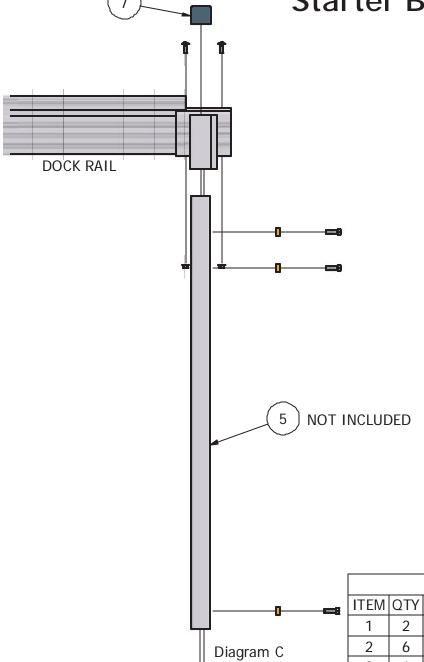

## **Starter Bracket**

| PARTS LIST |     |                |                      |
|------------|-----|----------------|----------------------|
| ITEM       | QTY | PART NUMBER    | DESCRIPTION          |
| 1          | 2   | VM-016         | START BRKT SCKET     |
| 2          | 6   | HD-00058       | 1/2 SQ NUT BRASS VSF |
| 3          | 6   | HD-00060       | 1/2 X 1 1/4 SQ HEAD  |
|            |     |                | BOLT S/S             |
| 4          | 2   | VOY001-FOOTPAD | DETACHABLE FOOTPAD   |
| 5          | 1   | NOT INCLUDED   | DOCK LEG             |
| 6          | 4   | HD-00059       | 3/8 X 1 SS CAR       |
| 7          | 2   | HD-00081       | 2X2 CAP              |
| 8          | 4   | HD-00056       | 3/8 FLANGE BRASS NUT |

## Installation procedure

The following tools will be needed: 1/2" wrench, 9/16" wrench, tape measure, level

- 1. Insert head of 2- carriage bolts into raceway on the underside of dock rail and slide to desired location on dock. **Per diagram A.**
- 2. Put square nuts into bracket and start bolts in nut to keep in place. Per diagram B.
- **3.** Take foot pad and slide square nut into place and start bolt to keep in place. **Per diagram C.**
- **4.** Slide bracket into dock rail, put carriage bolts into bracket and attach flange nuts. **Per diagram D**.
- **5.** Take 9/16" wrench and tighten flange nuts.
- **6.** Slide dock leg into dock bracket\*\*, put foot pad onto leg and tighten set bolt with ½" wrench.
- **7.** Put leg to desired height using tape measure or level and tighten set bolts with ½" wrench.
- 8. Install cap onto top of dockleg.
- **9.** Repeat steps 1-8 for second bracket.

## \*\*dock leg not supplied in kit, sold separate

PAGE 4