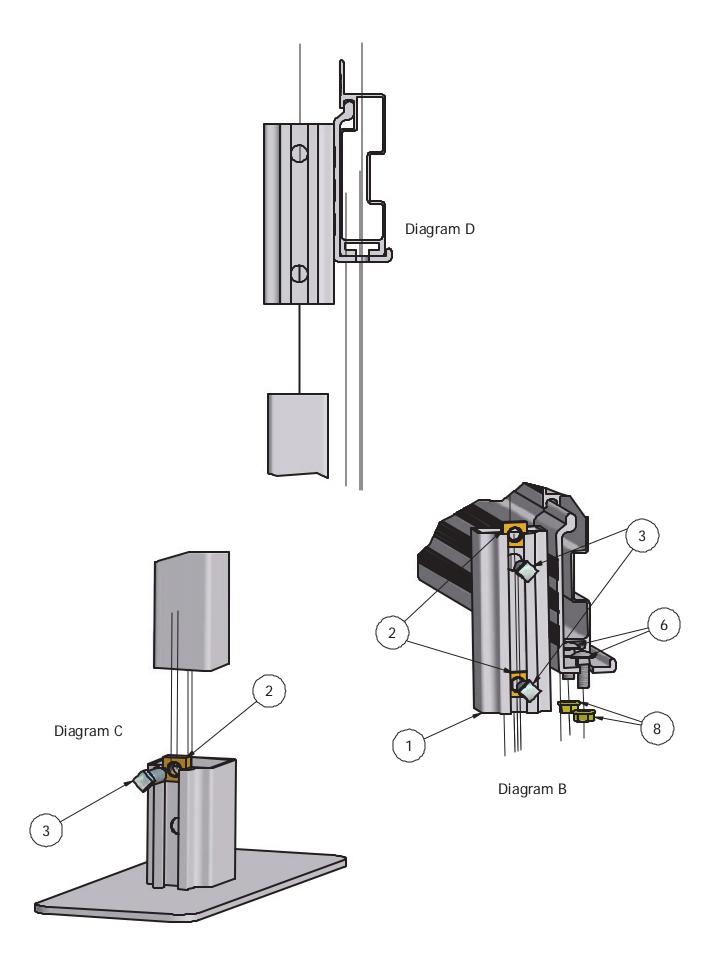

## Installation procedure

The following tools will be needed: 1/2" wrench, 9/16" wrench, tape measure, level

- 1. Insert head of 2- carriage bolts into raceway on the underside of dock rail and slide to desired location on dock. **Per diagram A.**
- 2. Put square nuts into bracket and start bolts in nut to keep in place. Per diagram B.
- **3.** Take foot pad and slide square nut into place and start bolt to keep in place. **Per diagram C.**
- **4.** Slide bracket into dock rail, put carriage bolts into bracket and attach flange nuts. **Per diagram D**.
- **5.** Take 9/16" wrench and tighten flange nuts.
- **6.** Slide dock leg into dock bracket\*\*, put foot pad onto leg and tighten set bolt with ½" wrench.
- **7.** Put leg to desired height using tape measure or level and tighten set bolts with ½" wrench.
- 8. Install cap onto top of dockleg.
- **9.** Repeat steps 1-8 for second bracket.