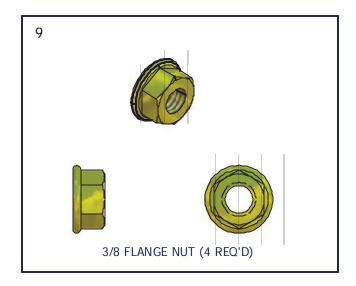

## **Starter Bracket**

| PARTS LIST |     |                |                      |
|------------|-----|----------------|----------------------|
| ITEM       | QTY | PART NUMBER    | DESCRIPTION          |
| 1          | 2   | VM-016         | START BRKT SCKET     |
| 2          | 6   | HD-00058       | 1/2 SQ NUT BRASS VSF |
| 3          | 6   | HD-00060       | 1/2 X 1 1/4 SQ HEAD  |
|            |     |                | BOLT S/S             |
| 4          | 2   | VOY001-FOOTPAD | DETACHABLE FOOTPAD   |
| 5          | 1   | NOT INCLUDED   | DOCK LEG             |
| 6          | 4   | HD-00059       | 3/8 X 1 SS CAR       |
| 7          | 2   | HD-00081       | 2X2 CAP              |
| 8          | 4   | HD-00056       | 3/8 FLANGE BRASS NUT |

## Installation procedure

The following tools will be needed: 1/2" wrench, 9/16" wrench, tape measure, level

- 1. Insert head of 2- carriage bolts into raceway on the underside of dock rail and slide to desired location on dock. **Per diagram A.**
- 2. Put square nuts into bracket and start bolts in nut to keep in place. Per diagram B.
- **3.** Take foot pad and slide square nut into place and start bolt to keep in place. **Per diagram C.**
- **4.** Slide bracket into dock rail, put carriage bolts into bracket and attach flange nuts. **Per diagram D**.
- **5.** Take 9/16" wrench and tighten flange nuts.
- **6.** Slide dock leg into dock bracket\*\*, put foot pad onto leg and tighten set bolt with ½" wrench.
- **7.** Put leg to desired height using tape measure or level and tighten set bolts with ½" wrench.
- 8. Install cap onto top of dockleg.
- **9.** Repeat steps 1-8 for second bracket.