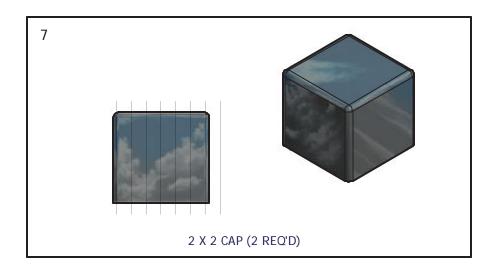

## **Starter Bracket**

| PARTS LIST |     |                |                      |
|------------|-----|----------------|----------------------|
| ITEM       | QTY | PART NUMBER    | DESCRIPTION          |
| 1          | 2   | VM-016         | START BRKT SCKET     |
| 2          | 6   | HD-00058       | 1/2 SQ NUT BRASS VSF |
| 3          | 6   | HD-00060       | 1/2 X 1 1/4 SQ HEAD  |
|            |     |                | BOLT S/S             |
| 4          | 2   | VOY001-FOOTPAD | DETACHABLE FOOTPAD   |
| 5          | 1   | NOT INCLUDED   | DOCK LEG             |
| 6          | 4   | HD-00059       | 3/8 X 1 SS CAR       |
| 7          | 2   | HD-00081       | 2X2 CAP              |
| 8          | 4   | HD-00056       | 3/8 FLANGE BRASS NUT |

## Installation procedure

The following tools will be needed: 1/2" wrench, 9/16" wrench, tape measure, level

- 1. Insert head of 2- carriage bolts into raceway on the underside of dock rail and slide to desired location on dock. **Per diagram A.**
- 2. Put square nuts into bracket and start bolts in nut to keep in place. Per diagram B.
- **3.** Take foot pad and slide square nut into place and start bolt to keep in place. **Per diagram C.**
- **4.** Slide bracket into dock rail, put carriage bolts into bracket and attach flange nuts. **Per diagram D**.
- **5.** Take 9/16" wrench and tighten flange nuts.
- **6.** Slide dock leg into dock bracket\*\*, put foot pad onto leg and tighten set bolt with ½" wrench.
- **7.** Put leg to desired height using tape measure or level and tighten set bolts with ½" wrench.
- 8. Install cap onto top of dockleg.
- **9.** Repeat steps 1-8 for second bracket.