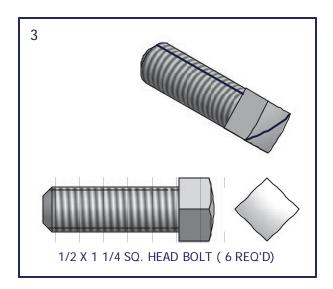

## **Starter Bracket**

| PARTS LIST |     |                |                      |
|------------|-----|----------------|----------------------|
| ITEM       | QTY | PART NUMBER    | DESCRIPTION          |
| 1          | 2   | VM-016         | START BRKT SCKET     |
| 2          | 6   | HD-00058       | 1/2 SQ NUT BRASS VSF |
| 3          | 6   | HD-00060       | 1/2 X 1 1/4 SQ HEAD  |
|            |     |                | BOLT S/S             |
| 4          | 2   | VOY001-FOOTPAD | DETACHABLE FOOTPAD   |
| 5          | 1   | NOT INCLUDED   | DOCK LEG             |
| 6          | 4   | HD-00059       | 3/8 X 1 SS CAR       |
| 7          | 2   | HD-00081       | 2X2 CAP              |
| 8          | 4   | HD-00056       | 3/8 FLANGE BRASS NUT |

## Installation procedure

The following tools will be needed: 1/2" wrench, 9/16" wrench, tape measure, level

- 1. Insert head of 2- carriage bolts into raceway on the underside of dock rail and slide to desired location on dock. **Per diagram A.**
- 2. Put square nuts into bracket and start bolts in nut to keep in place. Per diagram B.
- **3.** Take foot pad and slide square nut into place and start bolt to keep in place. **Per diagram C.**
- **4.** Slide bracket into dock rail, put carriage bolts into bracket and attach flange nuts. **Per diagram D**.
- **5.** Take 9/16" wrench and tighten flange nuts.
- **6.** Slide dock leg into dock bracket\*\*, put foot pad onto leg and tighten set bolt with ½" wrench.
- **7.** Put leg to desired height using tape measure or level and tighten set bolts with ½" wrench.
- 8. Install cap onto top of dockleg.
- **9.** Repeat steps 1-8 for second bracket.