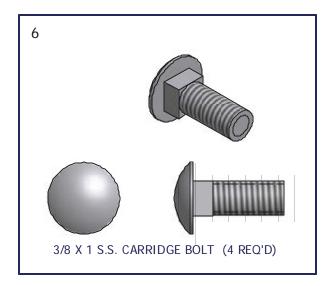

## **Starter Bracket**

| PARTS LIST |     |                |                      |
|------------|-----|----------------|----------------------|
| ITEM       | QTY | PART NUMBER    | DESCRIPTION          |
| 1          | 2   | VM-016         | START BRKT SCKET     |
| 2          | 6   | HD-00058       | 1/2 SQ NUT BRASS VSF |
| 3          | 6   | HD-00060       | 1/2 X 1 1/4 SQ HEAD  |
|            |     |                | BOLT S/S             |
| 4          | 2   | VOY001-FOOTPAD | DETACHABLE FOOTPAD   |
| 5          | 1   | NOT INCLUDED   | DOCK LEG             |
| 6          | 4   | HD-00059       | 3/8 X 1 SS CAR       |
| 7          | 2   | HD-00081       | 2X2 CAP              |
| 8          | 4   | HD-00056       | 3/8 FLANGE BRASS NUT |

## Installation procedure

The following tools will be needed: 1/2" wrench, 9/16" wrench, tape measure, level

- 1. Insert head of 2- carriage bolts into raceway on the underside of dock rail and slide to desired location on dock. **Per diagram A.**
- 2. Put square nuts into bracket and start bolts in nut to keep in place. Per diagram B.
- **3.** Take foot pad and slide square nut into place and start bolt to keep in place. **Per diagram C.**
- **4.** Slide bracket into dock rail, put carriage bolts into bracket and attach flange nuts. **Per diagram D**.
- **5.** Take 9/16" wrench and tighten flange nuts.
- **6.** Slide dock leg into dock bracket\*\*, put foot pad onto leg and tighten set bolt with ½" wrench.
- **7.** Put leg to desired height using tape measure or level and tighten set bolts with ½" wrench.
- 8. Install cap onto top of dockleg.
- **9.** Repeat steps 1-8 for second bracket.