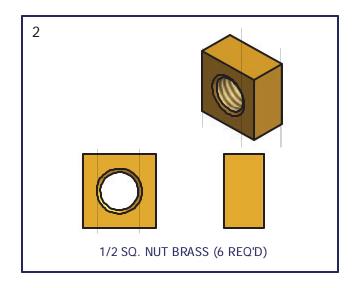

## **Starter Bracket**

| PARTS LIST |     |                |                      |
|------------|-----|----------------|----------------------|
| ITEM       | QTY | PART NUMBER    | DESCRIPTION          |
| 1          | 2   | VM-016         | START BRKT SCKET     |
| 2          | 6   | HD-00058       | 1/2 SQ NUT BRASS VSF |
| 3          | 6   | HD-00060       | 1/2 X 1 1/4 SQ HEAD  |
|            |     |                | BOLT S/S             |
| 4          | 2   | VOY001-FOOTPAD | DETACHABLE FOOTPAD   |
| 5          | 1   | NOT INCLUDED   | DOCK LEG             |
| 6          | 4   | HD-00059       | 3/8 X 1 SS CAR       |
| 7          | 2   | HD-00081       | 2X2 CAP              |
| 8          | 4   | HD-00056       | 3/8 FLANGE BRASS NUT |

## Installation procedure

The following tools will be needed: 1/2" wrench, 9/16" wrench, tape measure, level

- 1. Insert head of 2- carriage bolts into raceway on the underside of dock rail and slide to desired location on dock. **Per diagram A.**
- 2. Put square nuts into bracket and start bolts in nut to keep in place. Per diagram B.
- **3.** Take foot pad and slide square nut into place and start bolt to keep in place. **Per diagram C.**
- **4.** Slide bracket into dock rail, put carriage bolts into bracket and attach flange nuts. **Per diagram D**.
- **5.** Take 9/16" wrench and tighten flange nuts.
- **6.** Slide dock leg into dock bracket\*\*, put foot pad onto leg and tighten set bolt with ½" wrench.
- **7.** Put leg to desired height using tape measure or level and tighten set bolts with ½" wrench.
- 8. Install cap onto top of dockleg.
- **9.** Repeat steps 1-8 for second bracket.