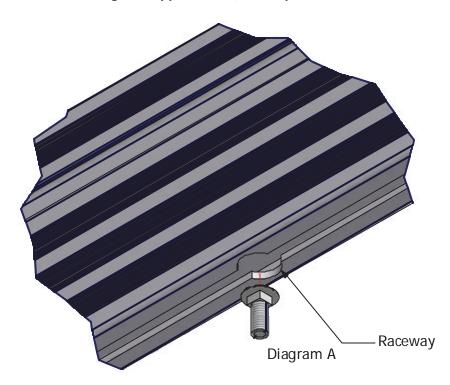

## Installation procedure

The following tools will be needed: 1/2" wrench, 9/16" wrench, tape measure, level

- 1. Insert head of 2- carriage bolts into raceway on the underside of dock rail and slide to desired location on dock. **Per diagram A.**
- 2. Put square nuts into bracket and start bolts in nut to keep in place. Per diagram B.
- **3.** Take foot pad and slide square nut into place and start bolt to keep in place. **Per diagram C.**
- **4.** Slide bracket into dock rail, put carriage bolts into bracket and attach flange nuts. **Per diagram D**.
- **5.** Take 9/16" wrench and tighten flange nuts.
- **6.** Slide dock leg into dock bracket\*\*, put foot pad onto leg and tighten set bolt with ½" wrench.
- **7.** Put leg to desired height using tape measure or level and tighten set bolts with ½" wrench.
- 8. Install cap onto top of dockleg.
- **9.** Repeat steps 1-8 for second bracket.