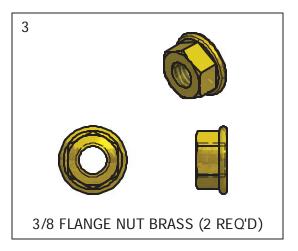

## **Stationary Vertical Bumper**

| PARTS LIST |     |             |                       |
|------------|-----|-------------|-----------------------|
| ITEM       | QTY | PART NUMBER | DESCRIPTION           |
| 1          | 1   | VM-076-00   | VERTICAL BUMP         |
| 2          | 2   | HD-00059    | 3/8 X 1" S/S CARRIAGE |
| 4          | 2   | HD-00056    | 3/8 BRASS FLANGE NUT  |

## Installation procedure

The following tool will be needed: 9/16" wrench

- 1. Insert head of carriage bolt into raceway on the underside of dock rail and slide to desired location on dock. **Per diagram A.**
- 2. Slide bracket into dock rail, put carriage bolts into bracket and attach flange nuts. **Per diagram B**.
- **3.** Take 9/16" wrench and tighten flange nuts.