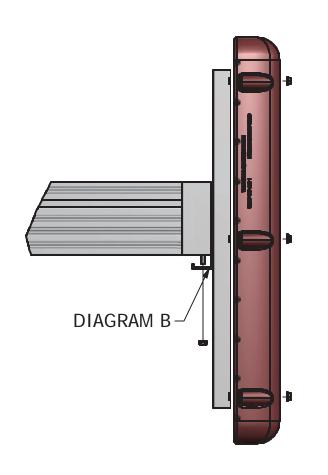

## Installation procedure

The following tool will be needed: 9/16" wrench

- 1. Insert head of carriage bolt into raceway on the underside of dock rail and slide to desired location on dock. **Per diagram A.**
- 2. Slide bracket into dock rail, put carriage bolts into bracket and attach flange nuts. **Per diagram B**.
- **3.** Take 9/16" wrench and tighten flange nuts.