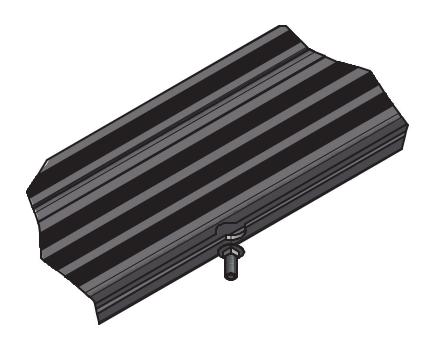

## **Stationary Vertical Bumper**

| PARTS LIST |     |             |                       |
|------------|-----|-------------|-----------------------|
| ITEM       | QTY | PART NUMBER | DESCRIPTION           |
| 1          | 1   | VM-076-00   | VERTICAL BUMP         |
| 2          | 2   | HD-00059    | 3/8 X 1" S/S CARRIAGE |
| 4          | 2   | HD-00056    | 3/8 BRASS FLANGE NUT  |

## Installation procedure

The following tool will be needed: 9/16" wrench

- 1. Insert head of carriage bolt into raceway on the underside of dock rail and slide to desired location on dock. **Per diagram A.**
- 2. Slide bracket into dock rail, put carriage bolts into bracket and attach flange nuts. **Per diagram B**.
- **3.** Take 9/16" wrench and tighten flange nuts.