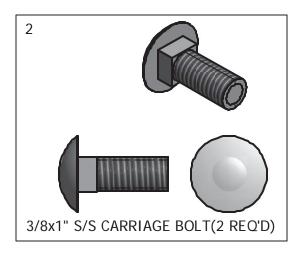

## **Stationary Vertical Bumper**

| PARTS LIST |     |             |                       |
|------------|-----|-------------|-----------------------|
| ITEM       | QTY | PART NUMBER | DESCRIPTION           |
| 1          | 1   | VM-076-00   | VERTICAL BUMP         |
| 2          | 2   | HD-00059    | 3/8 X 1" S/S CARRIAGE |
| 4          | 2   | HD-00056    | 3/8 BRASS FLANGE NUT  |

## Installation procedure

The following tool will be needed: 9/16" wrench

- 1. Insert head of carriage bolt into raceway on the underside of dock rail and slide to desired location on dock. **Per diagram A.**
- 2. Slide bracket into dock rail, put carriage bolts into bracket and attach flange nuts. **Per diagram B**.
- **3.** Take 9/16" wrench and tighten flange nuts.