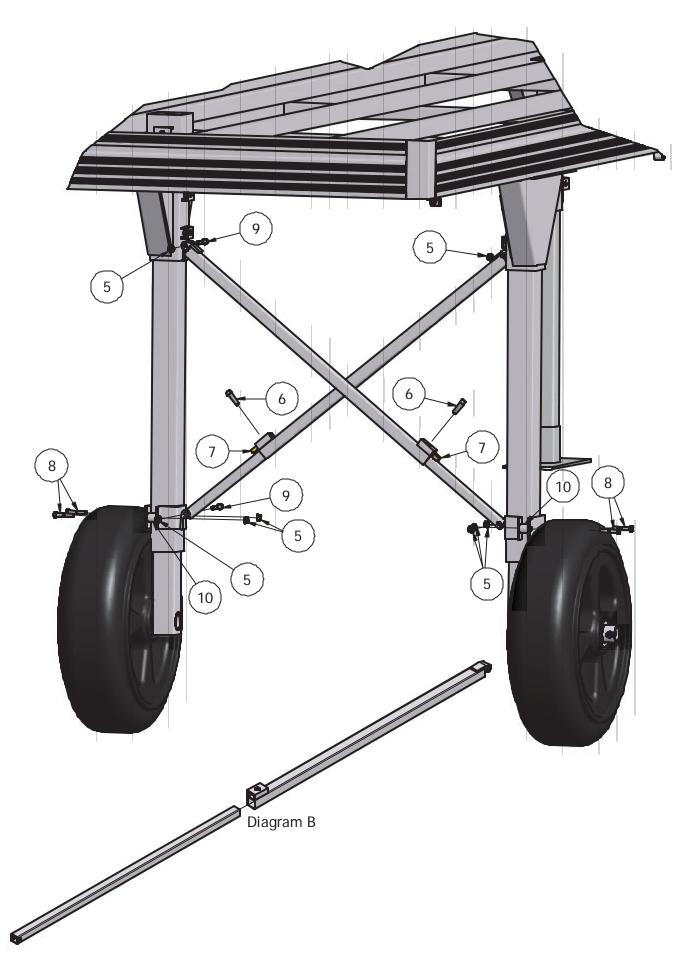

## X-Brace

| PARTS LIST |     |                |                             |
|------------|-----|----------------|-----------------------------|
| ITEM       | QTY | PART NUMBER    | DESCRIPTION                 |
| 1          | 2   | VM-096-02      | UPPER BRACE                 |
| 2          | 2   | VM-096-01      | LOWER BRACE                 |
| 3          | 2   | VM-096-04      | CLAMP PLATE                 |
| 4          | 2   | VM-096-03      | 3 IN CLAMP XMNT             |
| 5          | 8   | HD-00056       | 3/8 FLANGE NUT BRASS        |
| 6          | 2   | HD-00060       | 1/2-13 x 1 1/4 SQ BOLTS S/S |
| 7          | 2   | HD-00158       | 1/2 SQ NUT BRASS            |
| 8          | 4   | HD-00127       | 3/8-18 x 2" HEX BOLTS S/S   |
| 9          | 4   | HD-00117       | 3/8-18 x 2.5" HCS BOLTS S/S |
| 10         | 4   | 100310-001000H | SPACER                      |

## **Installation procedure**

The following tools will be needed: 2-9/16" wrenchs, 1-1/2" wrench

- **1.** Take clamp, clamp plate, spacers & attach to lower end of screwleg, leave loose at this time. **Per diagram A**.
- 2. Slide upper brace into lower brace, put ½" square nut into channel on brace (see diagram B) flat side of nut towards bolt head. Start bolt into nut and into tube slightly to hold nut in place, do not tighten at this time.
- 3. Attach brace to clamp bracket on screwleg, using 3/8" x 2 ½" bolt & flange nut Per diagram C.
- 4. Adjust clamp bracket and brace . Per diagram D.
- **5.** Tighten upper & lower bolts on both braces and bolts for clamps with 2-9/16" wrenches.
- **6.** Tighten set bolt on both brace with ½" wrenches
- 7. Repeat step s 1- 6 for 2<sup>nd</sup> brace.