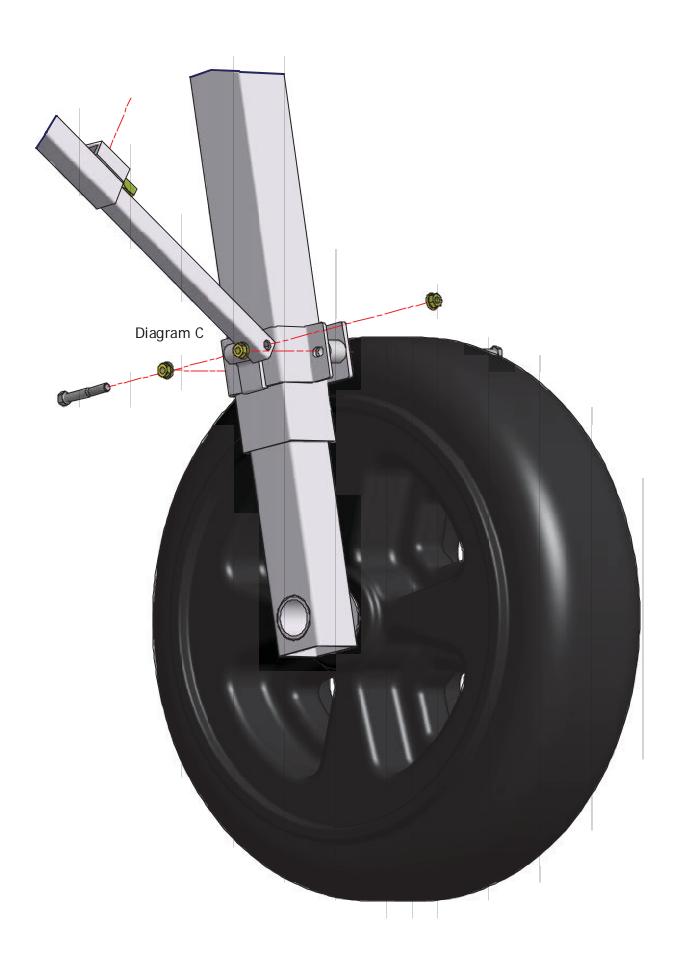

## **Installation procedure**

The following tools will be needed: 2-9/16" wrenchs, 1-1/2" wrench

- **1.** Take clamp, clamp plate, spacers & attach to lower end of screwleg, leave loose at this time. **Per diagram A**.
- 2. Slide upper brace into lower brace, put ½" square nut into channel on brace (see diagram B) flat side of nut towards bolt head. Start bolt into nut and into tube slightly to hold nut in place, do not tighten at this time.
- 3. Attach brace to clamp bracket on screwleg, using 3/8" x 2 ½" bolt & flange nut Per diagram C.
- 4. Adjust clamp bracket and brace . Per diagram D.
- **5.** Tighten upper & lower bolts on both braces and bolts for clamps with 2-9/16" wrenches.
- **6.** Tighten set bolt on both brace with ½" wrenches
- 7. Repeat step s 1- 6 for 2<sup>nd</sup> brace.