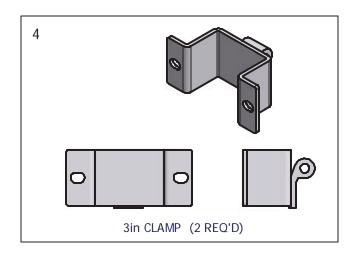

## X-Brace

| PARTS LIST |     |                |                             |
|------------|-----|----------------|-----------------------------|
| ITEM       | QTY | PART NUMBER    | DESCRIPTION                 |
| 1          | 2   | VM-096-02      | UPPER BRACE                 |
| 2          | 2   | VM-096-01      | LOWER BRACE                 |
| 3          | 2   | VM-096-04      | CLAMP PLATE                 |
| 4          | 2   | VM-096-03      | 3 IN CLAMP XMNT             |
| 5          | 8   | HD-00056       | 3/8 FLANGE NUT BRASS        |
| 6          | 2   | HD-00060       | 1/2-13 x 1 1/4 SQ BOLTS S/S |
| 7          | 2   | HD-00158       | 1/2 SQ NUT BRASS            |
| 8          | 4   | HD-00127       | 3/8-18 x 2" HEX BOLTS S/S   |
| 9          | 4   | HD-00117       | 3/8-18 x 2.5" HCS BOLTS S/S |
| 10         | 4   | 100310-001000H | SPACER                      |

## **Installation procedure**

The following tools will be needed: 2-9/16" wrenchs, 1-1/2" wrench

- **1.** Take clamp, clamp plate, spacers & attach to lower end of screwleg, leave loose at this time. **Per diagram A**.
- 2. Slide upper brace into lower brace, put ½" square nut into channel on brace (see diagram B) flat side of nut towards bolt head. Start bolt into nut and into tube slightly to hold nut in place, do not tighten at this time.
- 3. Attach brace to clamp bracket on screwleg, using 3/8" x 2 ½" bolt & flange nut Per diagram C.
- 4. Adjust clamp bracket and brace . Per diagram D.
- **5.** Tighten upper & lower bolts on both braces and bolts for clamps with 2-9/16" wrenches.
- **6.** Tighten set bolt on both brace with ½" wrenches
- 7. Repeat step s 1- 6 for 2<sup>nd</sup> brace.