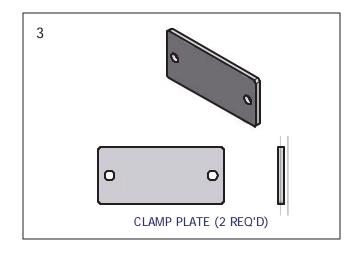

## X-Brace

| PARTS LIST |     |                |                             |
|------------|-----|----------------|-----------------------------|
| ITEM       | QTY | PART NUMBER    | DESCRIPTION                 |
| 1          | 2   | VM-096-02      | UPPER BRACE                 |
| 2          | 2   | VM-096-01      | LOWER BRACE                 |
| 3          | 2   | VM-096-04      | CLAMP PLATE                 |
| 4          | 2   | VM-096-03      | 3 IN CLAMP XMNT             |
| 5          | 8   | HD-00056       | 3/8 FLANGE NUT BRASS        |
| 6          | 2   | HD-00060       | 1/2-13 x 1 1/4 SQ BOLTS S/S |
| 7          | 2   | HD-00158       | 1/2 SQ NUT BRASS            |
| 8          | 4   | HD-00127       | 3/8-18 x 2" HEX BOLTS S/S   |
| 9          | 4   | HD-00117       | 3/8-18 x 2.5" HCS BOLTS S/S |
| 10         | 4   | 100310-001000H | SPACER                      |

## **Installation procedure**

The following tools will be needed: 2-9/16" wrenchs, 1-1/2" wrench

- **1.** Take clamp, clamp plate, spacers & attach to lower end of screwleg, leave loose at this time. **Per diagram A**.
- 2. Slide upper brace into lower brace, put ½" square nut into channel on brace (see diagram B) flat side of nut towards bolt head. Start bolt into nut and into tube slightly to hold nut in place, do not tighten at this time.
- 3. Attach brace to clamp bracket on screwleg, using 3/8" x 2 ½" bolt & flange nut Per diagram C.
- 4. Adjust clamp bracket and brace . Per diagram D.
- **5.** Tighten upper & lower bolts on both braces and bolts for clamps with 2-9/16" wrenches.
- **6.** Tighten set bolt on both brace with ½" wrenches
- 7. Repeat step s 1- 6 for 2<sup>nd</sup> brace.