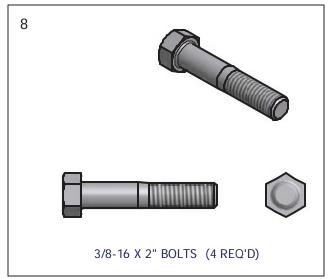

## X-Brace

| PARTS LIST |     |                |                             |
|------------|-----|----------------|-----------------------------|
| ITEM       | QTY | PART NUMBER    | DESCRIPTION                 |
| 1          | 2   | VM-096-02      | UPPER BRACE                 |
| 2          | 2   | VM-096-01      | LOWER BRACE                 |
| 3          | 2   | VM-096-04      | CLAMP PLATE                 |
| 4          | 2   | VM-096-03      | 3 IN CLAMP XMNT             |
| 5          | 8   | HD-00056       | 3/8 FLANGE NUT BRASS        |
| 6          | 2   | HD-00060       | 1/2-13 x 1 1/4 SQ BOLTS S/S |
| 7          | 2   | HD-00158       | 1/2 SQ NUT BRASS            |
| 8          | 4   | HD-00127       | 3/8-18 x 2" HEX BOLTS S/S   |
| 9          | 4   | HD-00117       | 3/8-18 x 2.5" HCS BOLTS S/S |
| 10         | 4   | 100310-001000H | SPACER                      |