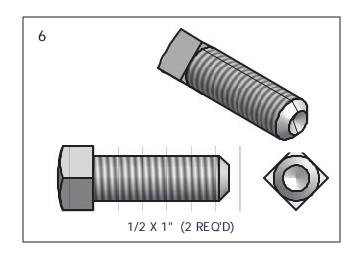

## X-Brace

| PARTS LIST |     |                |                             |
|------------|-----|----------------|-----------------------------|
| ITEM       | QTY | PART NUMBER    | DESCRIPTION                 |
| 1          | 2   | VM-096-02      | UPPER BRACE                 |
| 2          | 2   | VM-096-01      | LOWER BRACE                 |
| 3          | 2   | VM-096-04      | CLAMP PLATE                 |
| 4          | 2   | VM-096-03      | 3 IN CLAMP XMNT             |
| 5          | 8   | HD-00056       | 3/8 FLANGE NUT BRASS        |
| 6          | 2   | HD-00060       | 1/2-13 x 1 1/4 SQ BOLTS S/S |
| 7          | 2   | HD-00158       | 1/2 SQ NUT BRASS            |
| 8          | 4   | HD-00127       | 3/8-18 x 2" HEX BOLTS S/S   |
| 9          | 4   | HD-00117       | 3/8-18 x 2.5" HCS BOLTS S/S |
| 10         | 4   | 100310-001000H | SPACER                      |

## **Installation procedure**

The following tools will be needed: 2-9/16" wrenchs, 1-1/2" wrench

- **1.** Take clamp, clamp plate, spacers & attach to lower end of screwleg, leave loose at this time. **Per diagram A**.
- 2. Slide upper brace into lower brace, put ½" square nut into channel on brace (see diagram B) flat side of nut towards bolt head. Start bolt into nut and into tube slightly to hold nut in place, do not tighten at this time.
- 3. Attach brace to clamp bracket on screwleg, using 3/8" x 2 ½" bolt & flange nut Per diagram C.
- 4. Adjust clamp bracket and brace . Per diagram D.
- **5.** Tighten upper & lower bolts on both braces and bolts for clamps with 2-9/16" wrenches.
- **6.** Tighten set bolt on both brace with ½" wrenches
- 7. Repeat step s 1- 6 for 2<sup>nd</sup> brace.