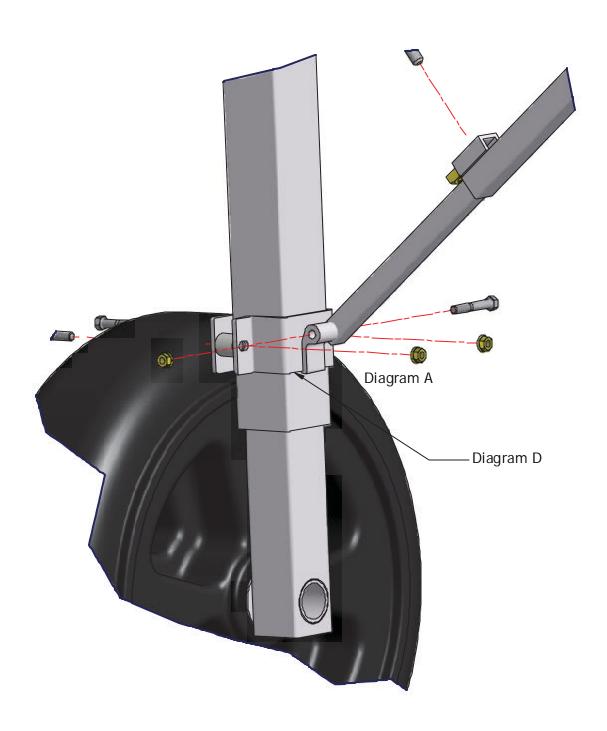

## **Installation procedure**

The following tools will be needed: 2-9/16" wrenchs, 1-1/2" wrench

- **1.** Take clamp, clamp plate, spacers & attach to lower end of screwleg, leave loose at this time. **Per diagram A**.
- 2. Slide upper brace into lower brace, put ½" square nut into channel on brace (see diagram B) flat side of nut towards bolt head. Start bolt into nut and into tube slightly to hold nut in place, do not tighten at this time.
- 3. Attach brace to clamp bracket on screwleg, using 3/8" x 2 ½" bolt & flange nut Per diagram C.
- 4. Adjust clamp bracket and brace . Per diagram D.
- **5.** Tighten upper & lower bolts on both braces and bolts for clamps with 2-9/16" wrenches.
- **6.** Tighten set bolt on both brace with ½" wrenches
- 7. Repeat step s 1- 6 for 2<sup>nd</sup> brace.