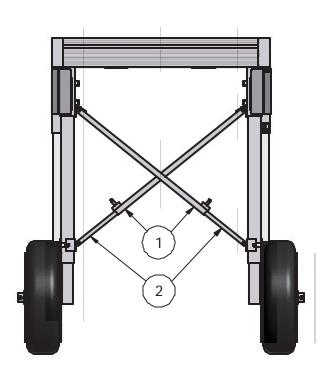

## **Installation procedure**

The following tools will be needed: 2-9/16" wrenchs, 1-1/2" wrench

- **1.** Take clamp, clamp plate, spacers & attach to lower end of screwleg, leave loose at this time. **Per diagram A**.
- 2. Slide upper brace into lower brace, put ½" square nut into channel on brace (see diagram B) flat side of nut towards bolt head. Start bolt into nut and into tube slightly to hold nut in place, do not tighten at this time.
- 3. Attach brace to clamp bracket on screwleg, using 3/8" x 2 ½" bolt & flange nut Per diagram C.
- 4. Adjust clamp bracket and brace . Per diagram D.
- **5.** Tighten upper & lower bolts on both braces and bolts for clamps with 2-9/16" wrenches.
- **6.** Tighten set bolt on both brace with ½" wrenches
- 7. Repeat step s 1- 6 for 2<sup>nd</sup> brace.