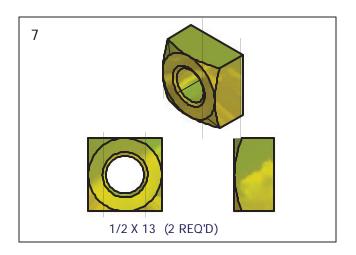

## X-Brace

| PARTS LIST |     |                |                             |
|------------|-----|----------------|-----------------------------|
| ITEM       | QTY | PART NUMBER    | DESCRIPTION                 |
| 1          | 2   | VM-096-02      | UPPER BRACE                 |
| 2          | 2   | VM-096-01      | LOWER BRACE                 |
| 3          | 2   | VM-096-04      | CLAMP PLATE                 |
| 4          | 2   | VM-096-03      | 3 IN CLAMP XMNT             |
| 5          | 8   | HD-00056       | 3/8 FLANGE NUT BRASS        |
| 6          | 2   | HD-00060       | 1/2-13 x 1 1/4 SQ BOLTS S/S |
| 7          | 2   | HD-00158       | 1/2 SQ NUT BRASS            |
| 8          | 4   | HD-00127       | 3/8-18 x 2" HEX BOLTS S/S   |
| 9          | 4   | HD-00117       | 3/8-18 x 2.5" HCS BOLTS S/S |
| 10         | 4   | 100310-001000H | SPACER                      |

## **Installation procedure**

The following tools will be needed: 2-9/16" wrenchs, 1-1/2" wrench

- **1.** Take clamp, clamp plate, spacers & attach to lower end of screwleg, leave loose at this time. **Per diagram A**.
- 2. Slide upper brace into lower brace, put ½" square nut into channel on brace (see diagram B) flat side of nut towards bolt head. Start bolt into nut and into tube slightly to hold nut in place, do not tighten at this time.
- 3. Attach brace to clamp bracket on screwleg, using 3/8" x 2 ½" bolt & flange nut Per diagram C.
- 4. Adjust clamp bracket and brace . Per diagram D.
- **5.** Tighten upper & lower bolts on both braces and bolts for clamps with 2-9/16" wrenches.
- **6.** Tighten set bolt on both brace with ½" wrenches
- 7. Repeat step s 1- 6 for 2<sup>nd</sup> brace.