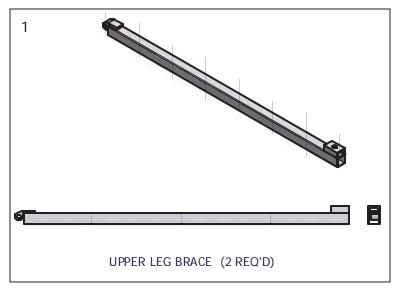

## X-Brace

| PARTS LIST |     |                |                             |
|------------|-----|----------------|-----------------------------|
| ITEM       | QTY | PART NUMBER    | DESCRIPTION                 |
| 1          | 2   | VM-096-02      | UPPER BRACE                 |
| 2          | 2   | VM-096-01      | LOWER BRACE                 |
| 3          | 2   | VM-096-04      | CLAMP PLATE                 |
| 4          | 2   | VM-096-03      | 3 IN CLAMP XMNT             |
| 5          | 8   | HD-00056       | 3/8 FLANGE NUT BRASS        |
| 6          | 2   | HD-00060       | 1/2-13 x 1 1/4 SQ BOLTS S/S |
| 7          | 2   | HD-00158       | 1/2 SQ NUT BRASS            |
| 8          | 4   | HD-00127       | 3/8-18 x 2" HEX BOLTS S/S   |
| 9          | 4   | HD-00117       | 3/8-18 x 2.5" HCS BOLTS S/S |
| 10         | 4   | 100310-001000H | SPACER                      |

## **Installation procedure**

The following tools will be needed: 2-9/16" wrenchs, 1-1/2" wrench

- **1.** Take clamp, clamp plate, spacers & attach to lower end of screwleg, leave loose at this time. **Per diagram A**.
- 2. Slide upper brace into lower brace, put ½" square nut into channel on brace (see diagram B) flat side of nut towards bolt head. Start bolt into nut and into tube slightly to hold nut in place, do not tighten at this time.
- 3. Attach brace to clamp bracket on screwleg, using 3/8" x 2 ½" bolt & flange nut Per diagram C.
- 4. Adjust clamp bracket and brace . Per diagram D.
- **5.** Tighten upper & lower bolts on both braces and bolts for clamps with 2-9/16" wrenches.
- **6.** Tighten set bolt on both brace with ½" wrenches
- 7. Repeat step s 1- 6 for 2<sup>nd</sup> brace.