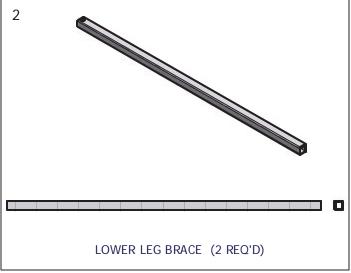

## X-Brace

| PARTS LIST |     |                |                             |
|------------|-----|----------------|-----------------------------|
| ITEM       | QTY | PART NUMBER    | DESCRIPTION                 |
| 1          | 2   | VM-096-02      | UPPER BRACE                 |
| 2          | 2   | VM-096-01      | LOWER BRACE                 |
| 3          | 2   | VM-096-04      | CLAMP PLATE                 |
| 4          | 2   | VM-096-03      | 3 IN CLAMP XMNT             |
| 5          | 8   | HD-00056       | 3/8 FLANGE NUT BRASS        |
| 6          | 2   | HD-00060       | 1/2-13 x 1 1/4 SQ BOLTS S/S |
| 7          | 2   | HD-00158       | 1/2 SQ NUT BRASS            |
| 8          | 4   | HD-00127       | 3/8-18 x 2" HEX BOLTS S/S   |
| 9          | 4   | HD-00117       | 3/8-18 x 2.5" HCS BOLTS S/S |
| 10         | 4   | 100310-001000H | SPACER                      |